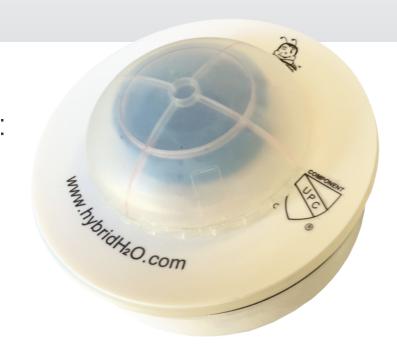

# Smarty Bee®

The waterless replacement cartridge that

#### **SAVES YOU MONEY, TIME & EFFORT**

# Smarty Bee® & Ecoblue®: A **Smarter Solution** for most waterless urinal systems.



#### **INNOVATIVE CARTRIDGE DESIGN**

#### + ECOBLUE MICROBIAL TECHNOLOGY

- · Best odor control
- · Eliminates the need for costly sealant
- · Reduces housing and drain line sediment
- · Allows for use of water to flush cartridge & drain line
- · Extends cartridge life
- · Tamper resistant

Smarty Bee cartridges are compatible with most waterless systems AND comply with industry standard and applicable plumbing codes.

Together Smarty Bee® & Ecoblue® make no-flush urinals work better.



#### **ECOBLUE DOME**



#### **SMARTY BEE CARTRIDGE**

#### **HOW IT WORKS**



Liquid flowing over Dome releases beneficial microbes, fragrance and surfactants.

Trap retains enough liquid to create proper seal and turns over the rest.





**5.** Excess liquid flows into drain line.

# Simply, A Smar