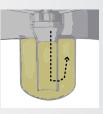

#### **ECOBLUE DOME**

#### **SMARTY BEE CARTRIDGE**

#### **HOW IT WORKS**

Liquid flowing over Dome releases beneficial microbes, fragrance and surfactants.

Trap retains enough liquid to create proper seal and turns over the rest.

**5.** Excess liquid flows into drain line.