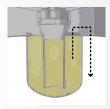

#### **HOW IT WORKS**

Liquid flowing over Dome releases beneficial microbes, fragrance and surfactants.

Trap retains enough liquid to create proper seal and turns over the rest.

**5.** Excess liquid flows into drain line.

### **Smarter Maintenance**

- · Quick and easy cartridge installation and dome changes
- · Pour water any time
- · Easier Smarty Bee & Ecoblue microbes do all the work for you