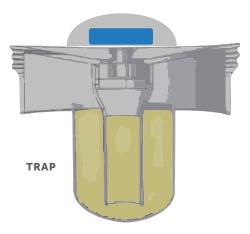

#### **HOW IT WORKS**

Liquid flowing over Dome releases beneficial microbes, fragrance and surfactants.

Trap retains enough liquid to create proper seal and turns over the rest.

**5.** Excess liquid flows into drain line.

#### **UNIQUE & INNOVATIVE**

- The highly-efficient trap maintains a proper seal without the use of costly sealant.
- · Beneficial microbes inside the dome control odor
  - + reduce scale formation.